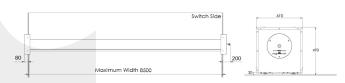

Rails: Anodized 6005 T6 aluminum.

Width C500SA: Min 2 meters -> Max 6 meters Lenght C500SA: Min 2 meters -> Max 16 meters Width C700SA: Min 2,5 meters -> Max 8,5 meters Lenght C700SA: Min 2 meters -> Max 17 to 24 meters (Depending of the cover width)

#### MEASURES C700SA (in mm)

Data Sheet: Type C500SA/C700SA Model 102 According to norm Afnor NF P90-308 of décember 2013