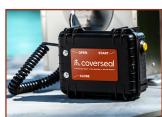

2 batteries 12V 5.5Ah

1 control unit

1 push button to activate the control unit.

2 buttons to govern the opening and the closing.

1 spiral cable with a connector to be placed manually on the motor unit to open or close the cover.

1 additional connector used for recharging batteries.

The 2 x 12v batteries, at full load, allow +/- 10 openings /closings for a cover of 13 meters length.

An independent charger with a load limiter plugged into a 220v socket to reload the power box.