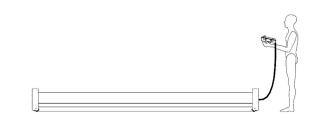

#### **SPECIFICATIONS**

4 season semi-automatic safety pool cover

AFNOR NF P 90-308 décembre 2013 Safety standard:

Electrically operated by a single person using a power box.

Operable manually by ratchet (Racagnac) only in case of electrical failure.

2 batteries 12V 5.5Ah

1 control unit

1 push button to activate the control unit.

2 buttons to govern the opening and the closing.

1 spiral cable with a connector to be placed manually on the motor unit to open or close the cover.

#### Technology protected by several patents

Patented Side Locking Technology

Dimension of mini rail

Power box