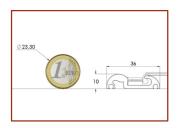

### **OPTIONS**

- Closing sensor
- All terrain rail 72,0 x 10,6 mm
- Powder coated aluminum casing with matte epoxy finish. Choice of RAL K7 Classic paint, except fluo.