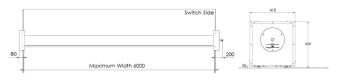

Rails: Anodized 6005 T6 aluminum.

Width C500SA: Min 2 meters -> Max 6 meters Lenght C500SA: Min 2 meters -> Max 16 meters Width C700SA: Min 2,5 meters -> Max 8,5 meters Lenght C700SA: Min 2 meters -> Max 17 to 24 meters (Depending of the cover width)

# **MEASURES C500SA (in mm)**