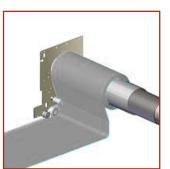

#### Technology protected by several patents

Patented Side Locking Technology

Dimension of mini rail

Power box

## THE MECHANISM LINING (STANDARD)

Sides covers 316 brushed stainless steel.