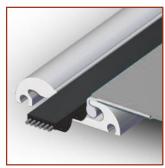

Rails: Anodized 6005 T6 aluminum.

Width C500SA: Min 2 meters -> Max 6 meters Lenght C500SA: Min 2 meters -> Max 16 meters Width C700SA: Min 2,5 meters -> Max 8,5 meters Lenght C700SA: Min 2 meters -> Max 17 to 24 meters (Depending of the cover width)

#### Technology protected by several patents

Patented Side Locking Technology

Dimension of mini rail

Power box