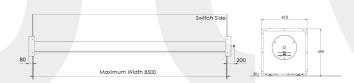

of mini rail



Ratchet (Racagnac)



#### **AVAILABLE COVER COLORS**

| Grey | Green | Blue | Blue Caribbean | Beige | Black |
|------|-------|------|----------------|-------|-------|
|      |       |      |                |       |       |
|      |       |      |                |       |       |
|      |       |      |                |       |       |
| RAL  | RAL   | RAL  | RAL            | RAL   | RAL   |
| 7037 | 6026  | 5013 | 5015           | 1015  | 9005  |

#### THE MECHANISM LINING (STANDARD)

Sides covers 316 brushed stainless steel.

### **MEASURES C500M (in mm)**



#### **OPTIONS**

- Closing sensor
- All terrain rail 72,0  $\times$  10,6 mm
- Powder coated aluminum casing with matte epoxy finish. Choice of RAL K7 Classic paint, except fluo.

#### **MEASURES C700M (in mm)**