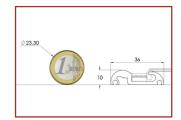

tic safety pool cover

Safety standard: AFNOR NF P 90-308 décembre 2013



Operable by one person by ratchet (Racagnac) to place on the driving drum to open and close.



**Tarpaulin :** Textile Précontraint Serge Ferrari (PVC armé) **Belts / straps:** Polyurethane with stainless steel cable **Mechanical:** All the metal parts involved in the safety are in 316 stainless steel.

Rails: Anodized 6005 T6 aluminum.

Width C500SA:

Min 2 meters -> Max 6 meters

Lenght C500SA:

Min 2 meters -> Max 16 meters

Width C700SA:

Min 2,5 meters -> Max 8,5 meters

Lenght C700SA:

Min 2 meters -> Max 17 to 24 meters

(Depending of the cover width)

Opening/Closing time: 60 sec for a 13 meters length.

# Technology protected by several patents



Patented Side Locking

Technology

Dimension of mini rail



Ratchet (Racagnac)



#### **AVAILABLE COVER COLORS**

| Grey | Green | Blue | Blue Caribbean | Beige | Black |
|------|-------|------|----------------|-------|-------|
|      |       |      |                |       |       |
|      |       |      |                |       |       |
|      |       |      |                |       |       |
| RAL  | RAL   | RAL  | RAL            | RAL   | RAL   |
| 7037 | 6026  | 5013 | 5015           | 1015  | 9005  |

#### THE MECHANISM LINING (STANDARD)

Sides covers 316 brushed stainless steel.

### **MEASURES C500M (in mm)**



#### **OPTIONS**

- Closing sensor
- All terrain rail 72,0  $\times$  10,6 mm
- Powder coated aluminum casing with matte epoxy finish. Choice of RAL K7 Classic paint, except fluo.

#### **MEASURES C700M (in mm)**