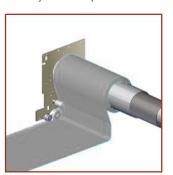

# Technology protected by several patents

Patented Side Locking

Technology

Dimension of mini rail

Ratchet (Racagnac)

#### THE MECHANISM LINING (STANDARD)

Sides covers 316 brushed stainless steel.