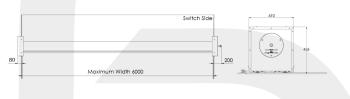

Rails: Anodized 6005 T6 aluminum.

Width C500SA:

Min 2 meters -> Max 6 meters

Lenght C500SA:

Min 2 meters -> Max 16 meters

Width C700SA:

Min 2,5 meters -> Max 8,5 meters

Lenght C700SA:

Min 2 meters -> Max 17 to 24 meters

(Depending of the cover width)

Opening/Closing time: 60 sec for a 13 meters length.

#### **MEASURES C700M (in mm)**