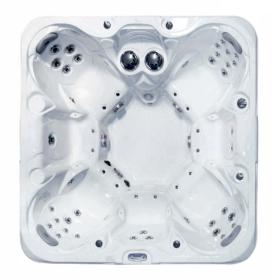

230x230x92cm Size

Persons 7 seats Empty weight 460 kg 1680 liter Water capacity 14

Air jets 42 Hydro jets Control system Gecko Inverter system

Jet pump 1 x two-speed 3HP 1 x one-speed 3HP

Heated airblower

Circ. pump Aquaflow 1/8 HP

3 KW Heater LED large spotlight Yes LED waterfall/ fountain No Perimeter LED light system Yes Fitting with LED backlight No

Ozone and mixing unit

Filtration system Paper / 2 x 6.97 m<sup>2</sup>

Yes

Head cushions 4 Foam on shell 25-30mm Thermo lock system Yes

Base

ARCTIC insulation bag No

> Fiberglass Thermal cover LUXE Chrome Jets Frame Wood

> > Cabinet Wood replacement

IN.Stream Stereo System No IN. Touch WiFi Module Optional Rolldeck Optional