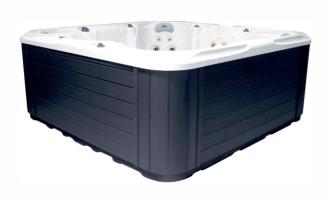

230x230x92cm Size

Persons 7 seats Empty weight 460 kg 1680 liter Water capacity 14

Air jets 42 Hydro jets Control system Gecko Inverter system

Jet pump 1 x two-speed 3HP 1 x one-speed 3HP

Heated airblower

Circ. pump Aquaflow 1/8 HP

3 KW Heater LED large spotlight Yes LED waterfall/ fountain No Perimeter LED light system Yes Fitting with LED backlight No

Ozone and mixing unit

Filtration system Paper / 2 x 6.97 m<sup>2</sup>

Yes

Head cushions 4 Foam on shell 25-30mm Thermo lock system Yes

Base

ARCTIC insulation bag No

> Fiberglass Thermal cover LUXE Chrome Jets Frame Wood

> > Cabinet Wood replacement

IN.Stream Stereo System No IN. Touch WiFi Module Optional Rolldeck Optional

### Distributed by:

Note: Product modifications may change without notice.

#### Shell colour



St